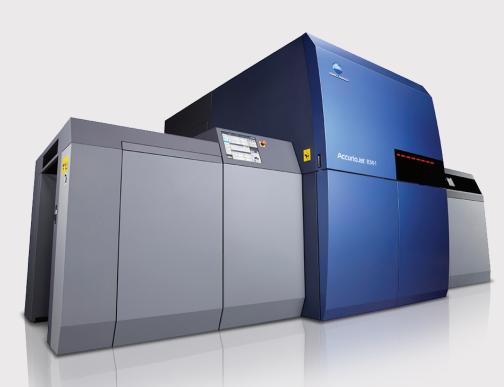

# AccurioJet KM-1

29-INCH SHEET-FED UV INKJET PRESS

# THE FUTURE OF COLOR INKJET PRODUCTION HAS ARRIVED.

At Konica Minolta, innovation has always been a critical part of our business. And true to our legacy comes the revolutionary AccurioJet KM-1. This inkjet press meets the latest production demands, better serving the needs of your customers and offering an attractive alternative for short-run printing. It's stocked with innovations from end to end: our patented UV inkjet technology; traditional cut sheet stack feeding and delivery and superior media handling up to B2+ size. The AccurioJet KM-1 can easily handle high-quality jobs on a wide range of substrates — meaning you don't have to use special digital stocks or any expensive coatings. So get ready to lower operating costs ... maximize productivity ... and tap into new markets with the AccurioJet KM-1.

### HIGH QUALITY AND FAST TURNAROUND WITH PRECISE, BRILLIANT COLOR. **PRINT AFTER PRINT, FROM THE FIRST IMPRESSION TO THE LAST.**

Despite its compact footprint, the KM-1 is a full-color press able to print 6-up letter size with speeds up to 18,000 letter size pages per hour. The KM-1 masters static commercial print jobs, versioned to complex variable data jobs, and light packaging applications for folding cartons with a maximum substrate weight up to 400 gsms.

### **DESIGNED TO PERFORM** AT HIGH QUANTITIES, WITH MORE PRODUCTIVE UPTIME.

Capable of printing 3,000 sheets per hour at the maximum substrate size of 23.02" x 29.53", the AccurioJet KM-1 is a high productivity workhorse that delivers dazzling results. It's built to impress — offering you a job-peak performance of 1,500 sheets per hour in Auto Perfecting mode.