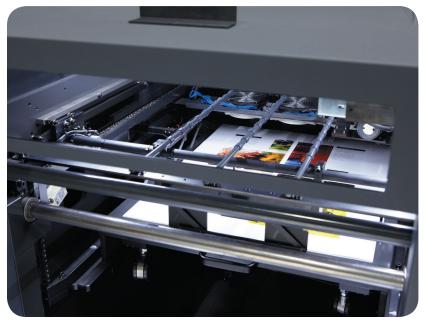

# REDEFINING COLOR AND INK TECHNOLOGY: **A LOOK INSIDE THE KM-1**

The KM-1 is uniquely designed to capture vibrant colors on a multitude of substrates. It brings together Konica Minolta's UV ink, high-speed inkjet head technology, state-of-the-art image processing, short and stable paper path control and automatic perfecting with superb registration.

#### **1. OUTPUT TRAY**

Print samples are easily accessible via output tray.

#### 2. SHEET DELIVERY EXIT

Large-volume paper ejection is possible up to 680 mm.

#### 3. IN-LINE SENSORS FOR QUALITY ASSURANCE

Inline sensor detects nozzle misfire or streaks, and automatically corrects the image to ensure high and stable image quality.

4. LED UV ARRAY FOR INSTANT CURING OF INK

UV light instantaneously cures ink. Long life ozone-free LED is equipped.

#### 5. UV INK

Newly developed exclusively for the KM-1, the UV ink enables printing on a wide range of base materials, including offset stock without any need for pre-coating. Light-cured UV ink avoids paper problems caused by heat drying, constantly producing a high accuracy frontto-back registration. Additionally, our original technologies enable realization of a natural offset appearance.

#### **6. PAPER FEEDER**

The same feeding as offset press machines ensures reliable paper feeding. Paper feed capacity up to height of 900 mm.

#### 7. AUTOMATIC DUPLEX PRINTING

A maximum of 1,500 sheets/hour can be output in duplex printing mode. Duplex printing capability in a compact machine design can only be made possible by a UV inkjet system that requires no drying.

#### 8. MAIN CYLINDER

Gripper technology ensures highly accurate paper transportation.