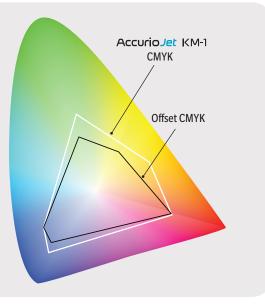

### SEE THE DIFFERENCE: A WIDER AND DEEPER COLOR GAMUT DELIVERS RICHER, BOLDER COLOR.

With a wider color gamut, the KM-1 raises the bar on color quality — delivering perfect digital color matching offset quality. You'll have more options than ever before to hit hard to match PMS colors with a 4-color process. In fact, you won't need a fifth color for most jobs. Just use the KM-1 HQ Mode and you'll be able to match PMS colors with CMYK process colors. The result is brilliant — and easy to achieve without color shifting. You'll create consistent color reproduction sheet to sheet, job run to job run, satisfying customers time and time again.