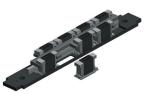

# REDEFINING COLOR AND INK TECHNOLOGY: **A LOOK INSIDE THE KM-1**

The KM-1 is uniquely designed to capture vibrant colors on a multitude of substrates. It brings together Konica Minolta's UV ink, high-speed inkjet head technology, state-of-the-art image processing, short and stable paper path control and automatic perfecting with superb registration.

#### **1. OUTPUT TRAY**

Print samples are easily accessible via output tray.

#### 2. SHEET DELIVERY EXIT

Large-volume paper ejection is possible up to 680 mm.

#### 3. IN-LINE SENSORS FOR QUALITY ASSURANCE

Inline sensor detects nozzle misfire or streaks, and automatically corrects the image to ensure high and stable image quality.

4. LED UV ARRAY FOR INSTANT CURING OF INK

UV light instantaneously cures ink. Long life ozone-free LED is equipped.

#### 5. UV INK

Newly developed exclusively for the KM-1, the UV ink enables printing on a wide range of base materials, including offset stock without any need for pre-coating. Light-cured UV ink avoids paper problems caused by heat drying, constantly producing a high accuracy frontto-back registration. Additionally, our original technologies enable realization of a natural offset appearance.

#### **6. PAPER FEEDER**

The same feeding as offset press machines ensures reliable paper feeding. Paper feed capacity up to height of 900 mm.

#### 7. AUTOMATIC DUPLEX PRINTING

A maximum of 1,500 sheets/hour can be output in duplex printing mode. Duplex printing capability in a compact machine design can only be made possible by a UV inkjet system that requires no drying.

#### 8. MAIN CYLINDER

Gripper technology ensures highly accurate paper transportation.