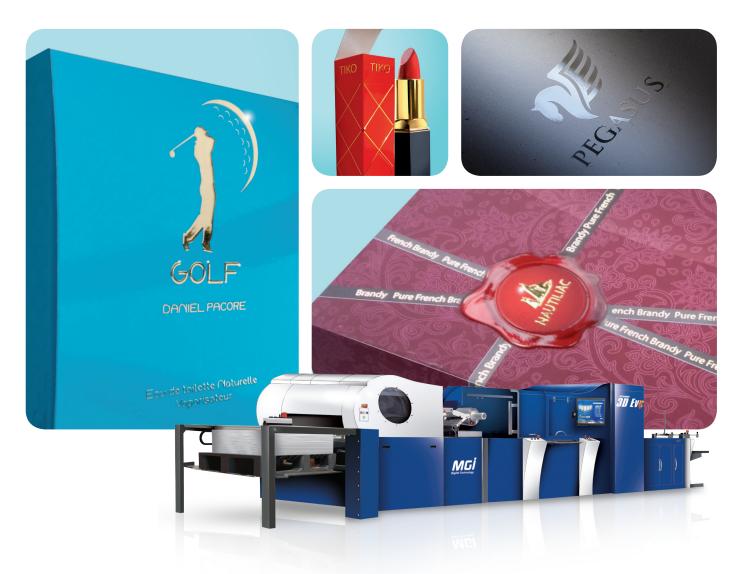

# **FLEXIBILITY AND VERSATILITY** TO PRINT ON A WIDE RANGE OF SUBSTRATES.

Furnished with the ability to handle a wide variety of substrates, the AccurioJet KM-1 expands your range of media. The range substrate weight is from 50 gsm up to 400 gsm, meaning flexibility in possible applications. You'll be able to print on common offset papers, Tyvek, Teslin, texture and linen, self-adhesive label stock and thick stock for folding cartons. All with the added bonus of not needing pre-treatment — and no external drying time.

#### Substrate types expand opportunities

- Coated paper
- Uncoated paper
- Linen
- Canvas
- Textured stock
- PVC
- T VC
- Teslin
- Tyvek
- Self-adhesive label
- Stone paperSynthetic

• PET

- Non-woven fabric
- PP synthetic
- Foiled paper
- Corrugated (lightweight)