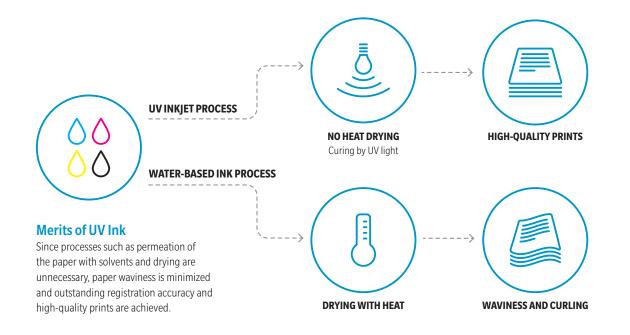

#### 5. UV INK

Newly developed exclusively for the KM-1, the UV ink enables printing on a wide range of base materials, including offset stock without any need for pre-coating. Light-cured UV ink avoids paper problems caused by heat drying, constantly producing a high accuracy frontto-back registration. Additionally, our original technologies enable realization of a natural offset appearance.

#### 7. AUTOMATIC DUPLEX PRINTING

A maximum of 1,500 sheets/hour can be output in duplex printing mode. Duplex printing capability in a compact machine design can only be made possible by a UV inkjet system that requires no drying.

#### **REGISTRATION ACCURACY**

The use of UV ink eliminates issues with waviness or curling, commonly associated with thermal fixing and drying.

#### **STABLE PRINTING QUALITY**

Print stability is achieved by using our UV ink, which does not readily dry when exposed to air. This prevents ejection misalignment caused by ink drying on the nozzle surfaces.