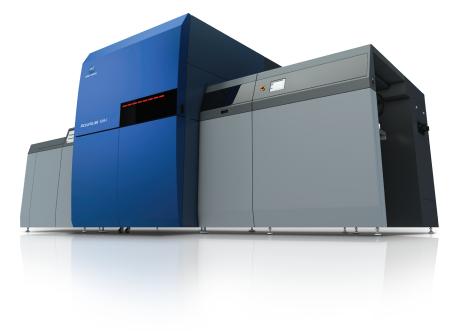

# AccurioJet KM-1

29-INCH SHEET-FED UV INKJET PRESS

# THE FUTURE OF COLOR INKJET PRODUCTION HAS ARRIVED.

At Konica Minolta, innovation has always been a critical part of our business. And true to our legacy comes the revolutionary AccurioJet KM-1. This inkjet press meets the latest production demands, better serving the needs of your customers and offering an attractive alternative for short-run printing. It's stocked with innovations from end to end: our patented UV inkjet technology; traditional cut sheet stack feeding and delivery and superior media handling up to B2+ size. The AccurioJet KM-1 can easily handle high-quality jobs on a wide range of substrates — meaning you don't have to use special digital stocks or any expensive coatings. So get ready to lower operating costs ... maximize productivity ... and tap into new markets with the AccurioJet KM-1.