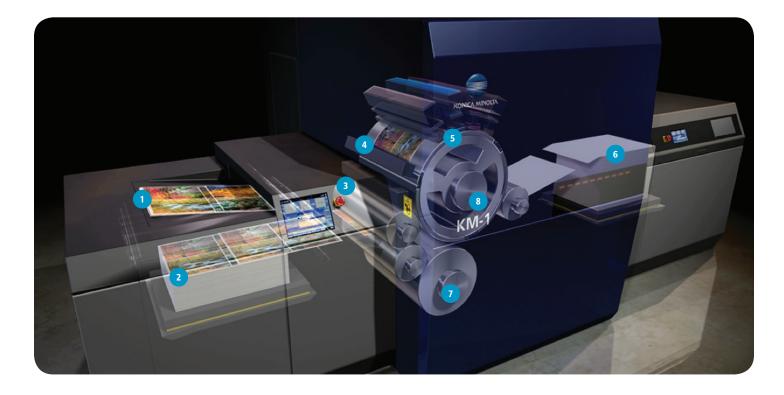

# REDEFINING COLOR AND INK TECHNOLOGY: **A LOOK INSIDE THE KM-1**

The KM-1 is uniquely designed to capture vibrant colors on a multitude of substrates. It brings together Konica Minolta's UV ink, high-speed inkjet head technology, state-of-the-art image processing, short and stable paper path control and automatic perfecting with superb registration.

#### **1. OUTPUT TRAY**

Print samples are easily accessible via output tray.

#### 2. SHEET DELIVERY EXIT

Large-volume paper ejection is possible up to 680 mm.

#### 3. IN-LINE SENSORS FOR QUALITY ASSURANCE

Inline sensor detects nozzle misfire or streaks, and automatically corrects the image to ensure high and stable image quality.

4. LED UV ARRAY FOR INSTANT CURING OF INK

UV light instantaneously cures ink. Long life ozone-free LED is equipped.

#### 5. UV INK

Newly developed exclusively for the KM-1, the UV ink enables printing on a wide range of base materials, including offset stock without any need for pre-coating. Light-cured UV ink avoids paper problems caused by heat drying, constantly producing a high accuracy frontto-back registration. Additionally, our original technologies enable realization of a natural offset appearance.

#### **6. PAPER FEEDER**

The same feeding as offset press machines ensures reliable paper feeding. Paper feed capacity up to height of 900 mm.

#### 7. AUTOMATIC DUPLEX PRINTING

A maximum of 1,500 sheets/hour can be output in duplex printing mode. Duplex printing capability in a compact machine design can only be made possible by a UV inkjet system that requires no drying.

#### 8. MAIN CYLINDER

Gripper technology ensures highly accurate paper transportation.