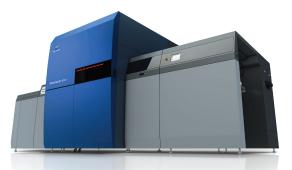

# AccurioJet KM-1

29-INCH SHEET-FED UV INKJET PRESS

# THE FUTURE OF COLOR INKJET PRODUCTION HAS ARRIVED.

At Konica Minolta, innovation has always been a critical part of our business. And true to our legacy comes the revolutionary AccurioJet KM-1. This inkjet press meets the latest production demands, better serving the needs of your customers and offering an attractive alternative for short-run printing. It's stocked with innovations from end to end: our patented UV inkjet technology; traditional cut sheet stack feeding and delivery and superior media handling up to B2+ size. The AccurioJet KM-1 can easily handle high-quality jobs on a wide range of substrates — meaning you don't have to use special digital stocks or any expensive coatings. So get ready to lower operating costs ... maximize productivity ... and tap into new markets with the AccurioJet KM-1.