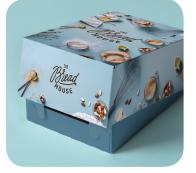

#### **FOLDING CARTONS AND** POCKET FOLDERS

Compatible with a wide range of paper thicknesses from .06 mm to .6 mm, the KM-1's versatility goes beyond ordinary printing by handling applications that require strength.