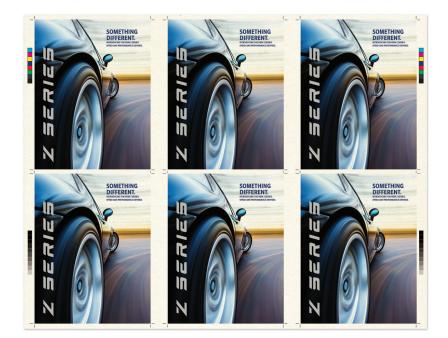

### HIGH QUALITY AND FAST TURNAROUND WITH PRECISE, BRILLIANT COLOR. **PRINT AFTER PRINT, FROM THE FIRST IMPRESSION TO THE LAST.**

Despite its compact footprint, the KM-1 is a full-color press able to print 6-up letter size with speeds up to 18,000 letter size pages per hour. The KM-1 masters static commercial print jobs, versioned to complex variable data jobs, and light packaging applications for folding cartons with a maximum substrate weight up to 400 gsms.

A larger sheet means increased efficiency - 23.02" x 29.52" enables you to print 6-up letter size.

Konica Minolta's state-of-the-art InkJet Print Head Module is capable of producing high image quality of 1,200 dpi.