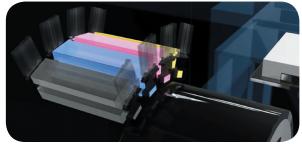

#### 5. UV INK

Newly developed exclusively for the KM-1, the UV ink enables printing on a wide range of base materials, including offset stock without any need for pre-coating. Light-cured UV ink avoids paper problems caused by heat drying, constantly producing a high accuracy frontto-back registration. Additionally, our original technologies enable realization of a natural offset appearance.

### NEW UV INK SPECIALLY DEVELOPED FOR THE KM-1.

Konica Minolta has focused on developing new high resolution inkjet printheads and a new patented UV ink technology that produce stunning results, rivaling offset press quality. These game-changing innovations set the KM-1 apart — and help you stay ahead of your own competition. You will be able to achieve true resolution of 1,200 x 1,200 dpi with 8 levels of gray; droplet size from 3.5 to 7 picoliter; font edge-processing technology that produces sharp, clear text quality from the smallest to largest point sizes; natural offset appearance and so much more.