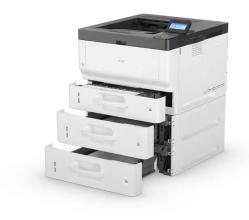

# Device comparison

## **COLOR VALUE DEVICES**

### **B/W VALUE DEVICES**

| Series      | Models              | Capabilities | Speed     | Connectivity | Paper Capacity  |
|-------------|---------------------|--------------|-----------|--------------|-----------------|
| High-volume |                     |              |           |              |                 |
|             | RICOH P 501/P 501TL | <u>a</u>     | 45<br>npm | <b>○</b>     | 2,100<br>sheets |
|             | RICOH P 502         | <u>a</u>     | 45<br>ppm | <b>○</b>     | 2,100 sheets    |