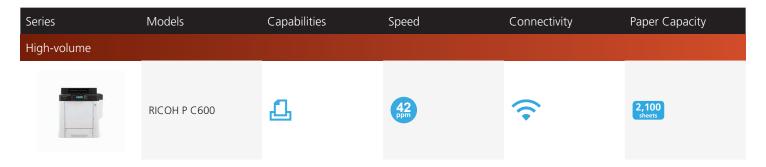

# Device comparison

## **COLOR VALUE DEVICES**

### **B/W VALUE DEVICES**

| Series      | Models              | Capabilities | Speed     | Connectivity | Paper Capacity  |
|-------------|---------------------|--------------|-----------|--------------|-----------------|
| High-volume |                     |              |           |              |                 |
|             | RICOH P 501/P 501TL | <u>a</u>     | 45<br>npm | <b>○</b>     | 2,100<br>sheets |
|             | RICOH P 502         | <u>a</u>     | 45<br>ppm | <b>○</b>     | 2,100 sheets    |