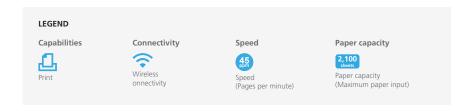

# Device comparison

## **COLOR VALUE DEVICES**

### **B/W VALUE DEVICES**

| Series      | Models              | Capabilities | Speed     | Connectivity | Paper Capacity  |
|-------------|---------------------|--------------|-----------|--------------|-----------------|
| High-volume |                     |              |           |              |                 |
|             | RICOH P 501/P 501TL | <u>a</u>     | 45<br>npm | <b>○</b>     | 2,100<br>sheets |
|             | RICOH P 502         | <u>a</u>     | 45<br>ppm | <b>○</b>     | 2,100 sheets    |