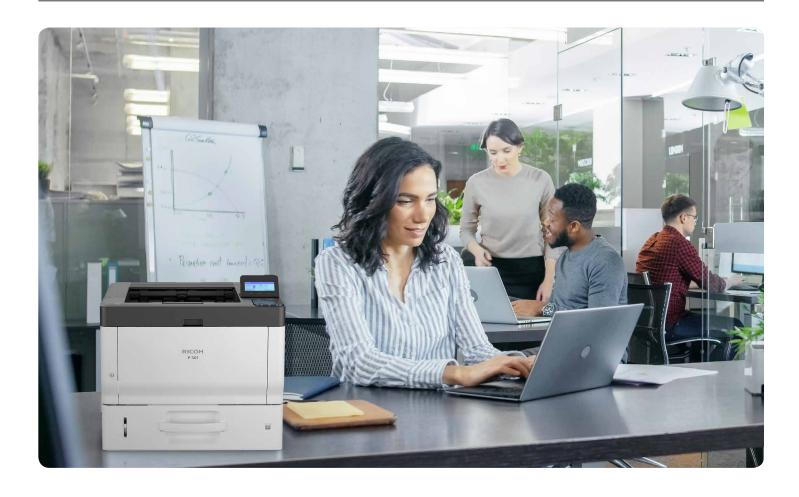

## Outstanding performance in print

With RICOH Value Devices, you can expect the highest quality print results. Get superb image quality and clear, crisp fonts without over-saturating effects. Most Ricoh devices meet the ISO 11798 archive standard for document permanence and readability.

With our advanced printing technologies, you can produce sharp images and precise text at up to 1200 dpi resolution with high productivity. Want to print directly onto letterhead or labels? No problem. Ricoh devices support a wide range of media, allowing you to switch easily between various print jobs without the need to outsource. Check system status at a glance and speed through printer functions using the four-line LCD panel.

### RICOH Smart Device Connector

Connect mobile devices and other mobile applications to the device to print, so your teams can access and share information quickly and easily.

With Wireless Direct, visitors can quickly establish a connection with the device without joining your organization's network.